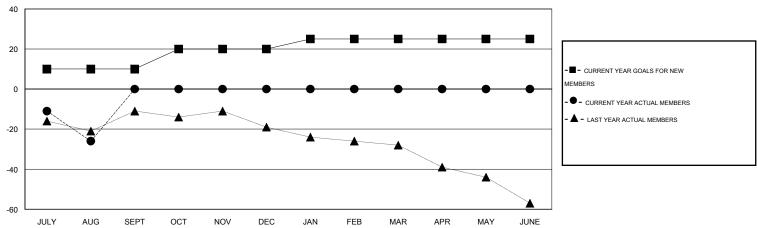

#### GOALS AND ACTUAL MEMBERS CUMULATIVE

| DROPPED CLUBS: 1  DROPPED MEMBERS |          | 9 CLUBS OF 37 ADDED 1 OR MORE<br>NEW MEMBERS | GENDER DISTRIBU<br>MALE<br>FEMALE     | 1TION<br>841 (76.80%)<br>254 (23.20%) |           |
|-----------------------------------|----------|----------------------------------------------|---------------------------------------|---------------------------------------|-----------|
| DECEASED CLUB CANCELLED           | 4<br>0   | CLICK HERE FOR HEALTH ASSESSMENT DATA        | FAMILY UNIT MEMBERS HEAD OF HOUSEHOLD |                                       | 145<br>72 |
| OTHER TOTAL                       | 35<br>39 |                                              | NON-HEAD OF HOUSEHOL                  | 73                                    |           |